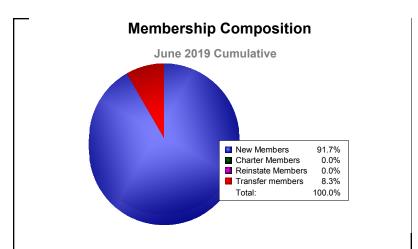

| -5                          | -5                       |
| 2018-2019 | 0            | 0                | 0                      | 6              | 0                  | 0                    | 0                   | 6                        | -1                          | 5                        |
| 2018-2019 | 0            | 0                | 0                      | 5              | 0                  | 0                    | 1                   | 6                        | -2                          | 4                        |
| Average   | 0            | 0                | 0                      | 4              | 3                  | 0                    | 0                   | 7                        | -3                          | 4                        |









MBR0065 Page 3 of 3 10/3/2019 3:08:45PM