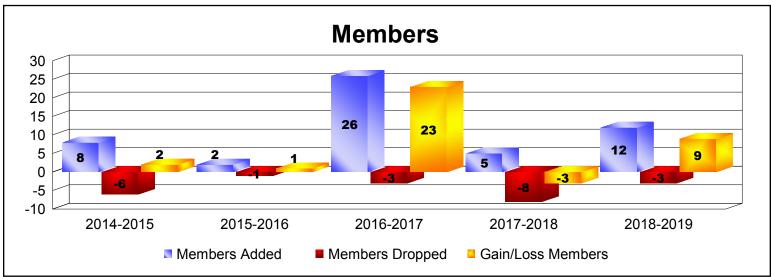

MBR0065 Page 1 of 3 10/3/2019 3:08:45PM

| Year      | New<br>Clubs | Dropped<br>Clubs | Gain/<br>Loss<br>Clubs | New<br>Members | Charter<br>Members | Reinstate<br>Members | Transfer<br>Members | Total<br>Member<br>Added | Total<br>Members<br>Dropped | Gain/<br>Loss<br>Members |
|-----------|--------------|------------------|------------------------|----------------|--------------------|----------------------|---------------------|--------------------------|-----------------------------|--------------------------|
| 2014-2015 | 0            | 0                | 0                      | 6              | 0                  | 2                    | 0                   | 8                        | -6                          | 2                        |
| 2015-2016 | 0            | 0                | 0                      | 2              | 0                  | 0                    | 0                   | 2                        | -1                          | 1                        |
| 2016-2017 | 0            | 0                | 0                      | 6              | 0                  | 0                    | 0                   | 6                        | -3                          | 3                        |
| 2016-2017 | 1            | 0                | 1                      | 0              | 20                 | 0                    | 0                   | 20                       | 0                           | 20                       |
| 2017-2018 | 0            | 0                | 0                      | 5              | 0                  | 0                    | 0                   | 5                        | -3                          | 2                        |
| 2017-2018 | 0            | 0                | 0                      | 0              | 0                  | 0                    | 0                   | 0                        | -5                          | -5                       |
| 2018-2019 | 0            | 0                | 0                      | 6              | 0                  | 0                    | 0                   | 6                        | -1                          | 5                        |
| 2018-2019 | 0            | 0                | 0                      | 5              | 0                  | 0                    | 1                   | 6                        | -2                          | 4                        |
| Average   | 0            | 0                | 0                      | 4              | 3                  | 0                    | 0                   | 7                        | -3                          | 4                        |