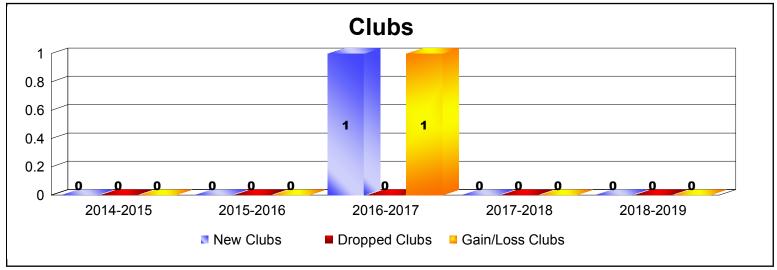

MBR0065 Page 1 of 3 10/3/2019 3:08:45PM

| Year      | New<br>Clubs | Dropped<br>Clubs | Gain/<br>Loss<br>Clubs | New<br>Members | Charter<br>Members | Reinstate<br>Members | Transfer<br>Members | Total<br>Member<br>Added | Total<br>Members<br>Dropped | Gain/<br>Loss<br>Members |
|-----------|--------------|------------------|------------------------|----------------|--------------------|----------------------|---------------------|--------------------------|-----------------------------|--------------------------|
| 2014-2015 | 0            | 0                | 0                      | 6              | 0                  | 2                    | 0                   | 8                        | -6                          | 2                        |
| 2015-2016 | 0            | 0                | 0                      | 2              | 0                  | 0                    | 0                   | 2                        | -1                          | 1                        |
| 2016-2017 | 0            | 0                | 0                      | 6              | 0                  | 0                    | 0                   | 6                        | -3                          | 3                        |
| 2016-2017 | 1            | 0                | 1                      | 0              | 20                 | 0                    | 0                   | 20                       | 0                           | 20                       |
| 2017-2018 | 0            | 0                | 0                      | 5              | 0                  | 0                    | 0                   | 5                        | -3                          | 2                        |
| 2017-2018 | 0            | 0                | 0                      | 0              | 0                  | 0                    | 0                   | 0                        | -5                          | -5                       |
| 2018-2019 | 0            | 0                | 0                      | 6              | 0                  | 0                    | 0                   | 6                        | -1                          | 5                        |
| 2018-2019 | 0            | 0                | 0                      | 5              | 0                  | 0                    | 1                   | 6                        | -2                          | 4                        |
| Average   | 0            | 0                | 0                      | 4              | 3                  | 0                    | 0                   | 7                        | -3                          | 4                        |