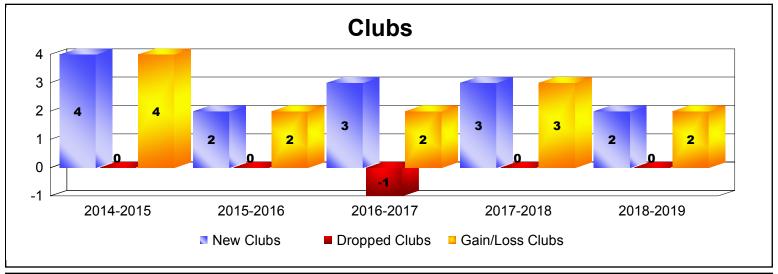

| Year      | New<br>Clubs | Dropped<br>Clubs | Gain/<br>Loss<br>Clubs | New<br>Members | Charter<br>Members | Reinstate<br>Members | Transfer<br>Members | Total<br>Member<br>Added | Total<br>Members<br>Dropped | Gain/<br>Loss<br>Members |
|-----------|--------------|------------------|------------------------|----------------|--------------------|----------------------|---------------------|--------------------------|-----------------------------|--------------------------|
| 2014-2015 | 4            | 0                | 4                      | 443            | 150                | 23                   | 1                   | 617                      | -203                        | 414                      |
| 2015-2016 | 2            | 0                | 2                      | 207            | 51                 | 7                    | 3                   | 268                      | -312                        | -44                      |
| 2016-2017 | 3            | -1               | 2                      | 285            | 101                | 7                    | 7                   | 400                      | -325                        | 75                       |
| 2017-2018 | 3            | 0                | 3                      | 229            | 78                 | 17                   | 5                   | 329                      | -275                        | 54                       |
| 2018-2019 | 2            | 0                | 2                      | 218            | 45                 | 5                    | 7                   | 275                      | -306                        | -31                      |
| Average   | 3            | 0                | 3                      | 276            | 85                 | 12                   | 5                   | 378                      | -284                        | 94                       |