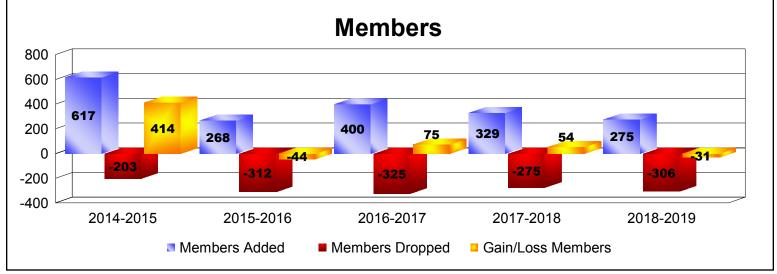

| Year      | New<br>Clubs | Dropped<br>Clubs | Gain/<br>Loss<br>Clubs | New<br>Members | Charter<br>Members | Reinstate<br>Members | Transfer<br>Members | Total<br>Member<br>Added | Total<br>Members<br>Dropped | Gain/<br>Loss<br>Members |
|-----------|--------------|------------------|------------------------|----------------|--------------------|----------------------|---------------------|--------------------------|-----------------------------|--------------------------|
| 2014-2015 | 4            | 0                | 4                      | 443            | 150                | 23                   | 1                   | 617                      | -203                        | 414                      |
| 2015-2016 | 2            | 0                | 2                      | 207            | 51                 | 7                    | 3                   | 268                      | -312                        | -44                      |
| 2016-2017 | 3            | -1               | 2                      | 285            | 101                | 7                    | 7                   | 400                      | -325                        | 75                       |
| 2017-2018 | 3            | 0                | 3                      | 229            | 78                 | 17                   | 5                   | 329                      | -275                        | 54                       |
| 2018-2019 | 2            | 0                | 2                      | 218            | 45                 | 5                    | 7                   | 275                      | -306                        | -31                      |
| Average   | 3            | 0                | 3                      | 276            | 85                 | 12                   | 5                   | 378                      | -284                        | 94                       |